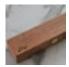

## **Irish Whistles**

Whistle (high) with cork joint € 385.00,in D or. C

extra charge for rosewood or African Blackwood - € 28.00 Delivered within: on request

Whistle (high) - with brass joint € 445.00,in D or C

extra charge for Rosewood or African Blackwood - € 28,00 Delivered within: on request

Gold-plated brass fittings for whistle € 35.00,-

extra charge
Delivered within: with instrument

Silver-plated brass fitting for whistle € 25.00,-