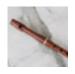

## **Irish Whistles**

Whistle (high) with cork joint € 385.00,in D or. C

extra charge for rosewood or African Blackwood - € 28.00 Delivered within: on request

Whistle (high) - with brass joint € 445.00,in D or C

extra charge for Rosewood or African Blackwood - € 28,00 Delivered within: on request

Gold-plated brass fittings for whistle € 35.00,-

extra charge
Delivered within: with instrument

Silver-plated brass fitting for whistle € 25.00,-