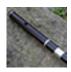

## **Flutes**

Irish concert flute € 1190.00,in D, Blackwood, Rosewood, Mopane, Leadwood...

extra charge for Rosewood or African Blackwood - € 50.00 Delivered within: on request

tuning slide and rings silver plated € 60.00,extra charge