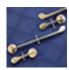

## **Flutes**

Irish concert flute € 1190.00,in D, Blackwood, Rosewood, Mopane, Leadwood...

extra charge for Rosewood or African Blackwood - € 50.00 Delivered within: on request

tuning slide and rings silver plated € 60.00,extra charge

Delivered within: with instrument

Metal joints for Irish concert flute € 240.00,extra charge

Delivered within: with the instrument

Silver plating - concert flute with metal joints € 65.00,-

extra charge
Delivered within: with instrument