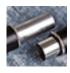

Delivered within: with instrument

Metal joints for Irish concert flute € 240.00,extra charge

Delivered within: with the instrument

Silver plating - concert flute with metal joints € 65.00,-

extra charge
Delivered within: with instrument